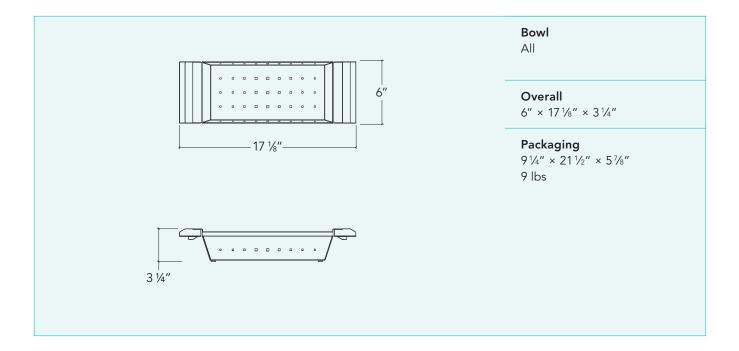

## **IH-CA-16**

## Colander

For stainless steel kitchen sink

.....





## Features and benefits

- 304 brushed finish stainless steel (18/10)
- Sits directly over the sink
- Plastic handles and footings prevent the colander from scratching the sink and the countertop
- Hygienic way to drain or rinse food

## Warranty

Prochef offers a 1-YEAR LIMITED WARRANTY following the purchase date for all mobile parts, options and accessories against defects of material and workmanship. This warranty is limited to defects or damages resulting from a normal residential use. For further details on our product warranty, please refer to our catalog or website.